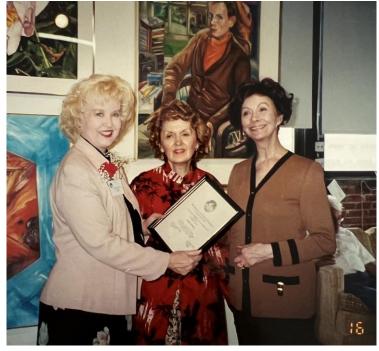

# **Eugenie Lotz Goggin**

Joined: 1988

Signature Member Printmaking, Intaglio

Susan Grier and Jane McDonald at the Evening at the Barn event in Mariemont.PROVIDED

### **Susan Grier**

Joined: 1992

Signature Member Oil, digital photography

Susan shown at left