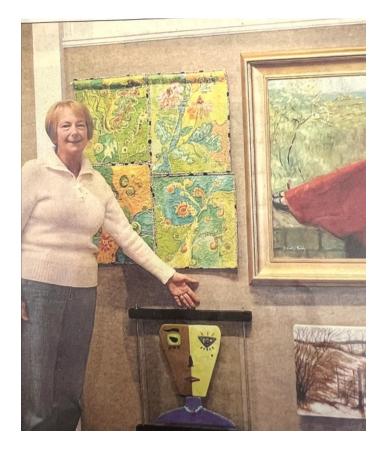

# **Elaine Bilz West**

Joined: 1979

Signature Member

Watercolor Elaine's painting (left) won first place in 2008 juried show